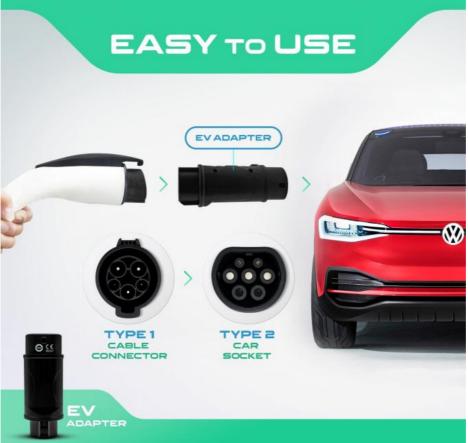

#### Detailed Description of Type1 to Type2 EV Charging Adapter

The Type 1 (J1772) to Type 2 (62196-2) adapter allows you to charge your Type 2 car (eg Tesla, Hyundai, Renault, Jaguar, Nissan) from any J1772 charging station. It's rated for 32A charging and has been tested in Australia using our own EVs.

Compact Type 1 to Type 2 EV charger converter,: Convert your EV charger Type 1 tethered cable plug to a Type 2 EV charge plug. This Electric vehicle adaptor is Designed to charge your Type 2 electric car from Type 1 tethered cable plug.

Type 1 J1772 EV Adapter has Two Sides: one side is J1772 EV male plug which connected to type 1 female EV plug, another side is IEC 62196-2 plug(7pins) connected to your type 2 Electric car.

EV electric car charger adapter cable 16A-32Á&EVS Compatible: Suitable for most type 2 electric vehicles from Audi, Porsche, Tesla(EU standard), VW and more......