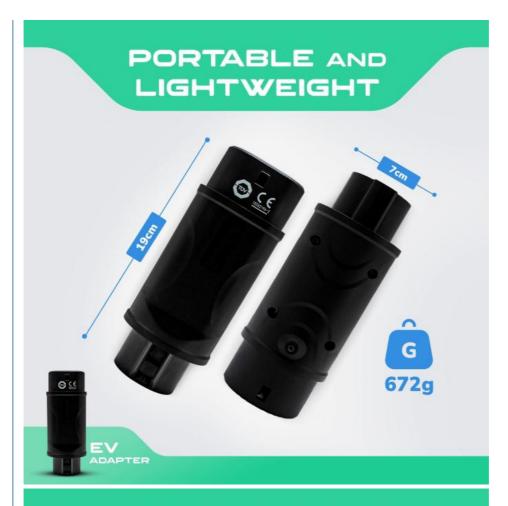

### Adapter for electric car to convert your charger from American standard to European standard. Ideal for families with 2 EVs or plug-in hybrids with different connector types.

EV charger type 1 adapter for type 2 EV: This EV type 1 type 2 charging adapter is suitable for type 2 EVs charging, 16A-32A(max 32A), 1 pound makes it easy to carry.