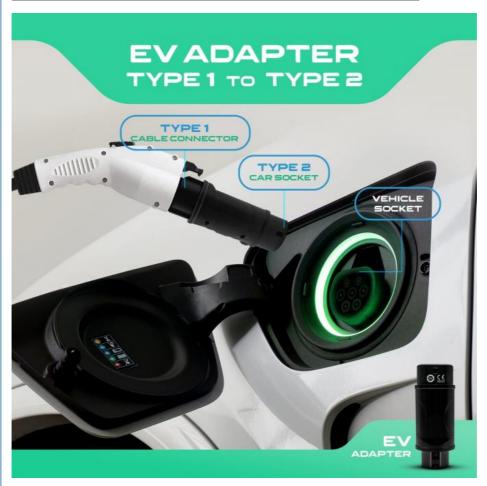

#### Detailed Description of Type1 to Type2 EV Charging Adapter

The Type 1 (J1772) to Type 2 (62196-2) adapter allows you to charge your Type 2 car (eg Tesla, Hyundai, Renault, Jaguar, Nissan) from any J1772 charging station. It's rated for 32A charging and has been tested in Australia using our own EVs.

### Adapter for electric car to convert your charger from American standard to European standard. Ideal for families with 2 EVs or plug-in hybrids with different connector types.

EV charger type 1 adapter for type 2 EV: This EV type 1 type 2 charging adapter is suitable for type 2 EVs charging, 16A-32A(max 32A), 1 pound makes it easy to carry.

Compact Type 1 to Type 2 EV charger converter,: Convert your EV charger Type 1 tethered cable plug to a Type 2 EV charge plug. This Electric vehicle adaptor is Designed to charge your Type 2 electric car from Type 1 tethered cable plug.

Type 1 J1772 EV Adapter has Two Sides: one side is J1772 EV male plug which connected to type 1 female EV plug, another side is IEC 62196-2 plug(7pins) connected to your type 2 Electric car.

EV electric car charger adapter cable 16A-32Á&EVS Compatible: Suitable for most type 2 electric vehicles from Audi, Porsche, Tesla(EU standard), VW and more......