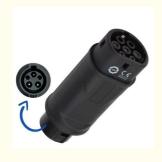

#### Detailed Description of Type1 to Type2 EV Charging Adapter

The Type 1 (J1772) to Type 2 (62196-2) adapter allows you to charge your Type 2 car (eg Tesla, Hyundai, Renault, Jaguar, Nissan) from any J1772 charging station. It's rated for 32A charging and has been tested in Australia using our own EVs.

Type 1 J1772 EV Adapter has Two Sides: one side is J1772 EV male plug which connected to type 1 female EV plug, another side is IEC 62196-2 plug(7pins) connected to your type 2 Electric car.

EV electric car charger adapter cable 16A-32Á&EVS Compatible: Suitable for most type 2 electric vehicles from Audi, Porsche, Tesla(EU standard), VW and more......