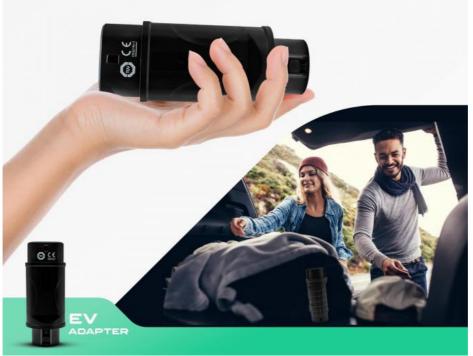

#### Detailed Description of Type1 to Type2 EV Charging Adapter

The Type 1 (J1772) to Type 2 (62196-2) adapter allows you to charge your Type 2 car (eg Tesla, Hyundai, Renault, Jaguar, Nissan) from any J1772 charging station. It's rated for 32A charging and has been tested in Australia using our own EVs.

### Adapter for electric car to convert your charger from American standard to European standard. Ideal for families with 2 EVs or plug-in hybrids with different connector types.

EV charger type 1 adapter for type 2 EV: This EV type 1 type 2 charging adapter is suitable for type 2 EVs charging, 16A-32A(max 32A), 1 pound makes it easy to carry.

Compact Type 1 to Type 2 EV charger converter,: Convert your EV charger Type 1 tethered cable plug to a Type 2 EV charge plug. This Electric vehicle adaptor is Designed to charge your Type 2 electric car from Type 1 tethered cable plug.

Type 1 J1772 EV Adapter has Two Sides: one side is J1772 EV male plug which connected to type 1 female EV plug, another side is IEC 62196-2 plug(7pins) connected to your type 2 Electric car.

EV electric car charger adapter cable 16A-32Á&EVS Compatible: Suitable for most type 2 electric vehicles from Audi, Porsche, Tesla(EU standard), VW and more......