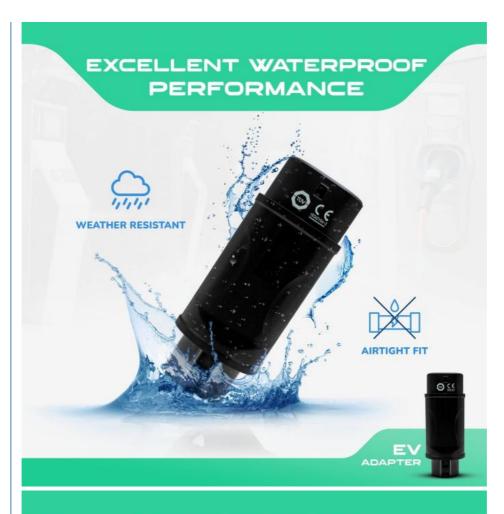

#### Charging cable safety:

The cable should be kept out of puddles but can be kept outside.

Please remember to use the rubber cover to keep moisture from the connector when not in use. The vehicle will not charge if it senses moisture.

Moisture is the most common issue experienced and will lead to corrosion of the pins, so keep dry.