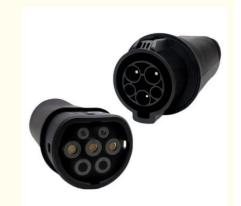

#### Detailed Description of Type1 to Type2 EV Charging Adapter

The Type 1 (J1772) to Type 2 (62196-2) adapter allows you to charge your Type 2 car (eg Tesla, Hyundai, Renault, Jaguar, Nissan) from any J1772 charging station. It's rated for 32A charging and has been tested in Australia using our own EVs.

Type 1 J1772 EV Adapter has Two Sides: one side is J1772 EV male plug which connected to type 1 female EV plug, another side is IEC 62196-2 plug(7pins) connected to your type 2 Electric car.

EV electric car charger adapter cable 16A-32Á&EVS Compatible: Suitable for most type 2 electric vehicles from Audi, Porsche, Tesla(EU standard), VW and more......