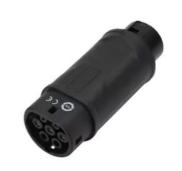

#### Detailed Description of Type1 to Type2 EV Charging Adapter

The Type 1 (J1772) to Type 2 (62196-2) adapter allows you to charge your Type 2 car (eg Tesla, Hyundai, Renault, Jaguar, Nissan) from any J1772 charging station. It's rated for 32A charging and has been tested in Australia using our own EVs.

Type 1 J1772 EV Adapter has Two Sides: one side is J1772 EV male plug which connected to type 1 female EV plug, another side is IEC 62196-2 plug(7pins) connected to your type 2 Electric car.

EV electric car charger adapter cable 16A-32Á&EVS Compatible: Suitable for most type 2 electric vehicles from Audi, Porsche, Tesla(EU standard), VW and more......