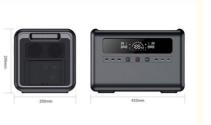

## **Product Specification**

- Rated Power AC:
- Capacity:
- Power Indicate:
- Solar Charging Input:
- AC Fully Charging Time:
- Housing Material:
- Operation Humidity:
- Highlight:

| 2400W           |
|-----------------|
| 2304Wh          |
| LCD Display     |
| 800W Max        |
| About 2-3H      |
| ABS+PC          |
| 10%~90%         |
| 800w lifepo4 ba |

#### **Product Specification**

| 2400W                                                                                                                                                                                  |
|----------------------------------------------------------------------------------------------------------------------------------------------------------------------------------------|
| 2304Wh (51.2V/45Ah or 3.2V/720000mAh)                                                                                                                                                  |
| LiFePO4                                                                                                                                                                                |
| LCD display                                                                                                                                                                            |
| Battery remaining capacity, Battery fault, total output power,Over temperature,input power,Charge time, discharge time                                                                 |
| AC 1200W                                                                                                                                                                               |
| About 2-3H                                                                                                                                                                             |
| MPPT                                                                                                                                                                                   |
| 800W max                                                                                                                                                                               |
| 32~104°F(0°C~40°C)                                                                                                                                                                     |
| Type-C output:PD 100W*2                                                                                                                                                                |
| USB output:QC3.0(18W/5V3A,9V2A,12V1.5A)*4                                                                                                                                              |
| 12V/10A(120W)                                                                                                                                                                          |
| 12V/5A/DC5521*2(total 120W)                                                                                                                                                            |
| 6-10W                                                                                                                                                                                  |
| SOS,flashlight                                                                                                                                                                         |
| Output waveform:pure sinewave                                                                                                                                                          |
| Output voltage:110V(US/JP) or 220V(EU/UK/AU/CN) (AC output<br>voltage and frequency are customized,according to different<br>countries and regions.Please refer to the actual product) |
| Output frequency: 50/60Hz                                                                                                                                                              |
| Peak AC output:4800W                                                                                                                                                                   |
| AC continuous output: 2400W                                                                                                                                                            |
| 14~104°F(-10~40°C)                                                                                                                                                                     |
| 410*290*290mm/about24kg                                                                                                                                                                |
| 46*34*40CM/about 25Kg/1PCS                                                                                                                                                             |
| over-charging, short-circuit ,low-voltage,over-temperatature and over-discharging protection                                                                                           |
| Oranger+gray,Blue+gray,Red+gray,Green+gray                                                                                                                                             |
| ABS+PC (fireproofing V0)                                                                                                                                                               |
| -15~45°C                                                                                                                                                                               |
| 10%~90%                                                                                                                                                                                |
| 1*Q2400 portable power supply, ,1*User Manual, ,color box<br>packaging,1*MC4 charging cable, 1*vehicle charging cable,1 AC<br>cable                                                    |
| 12 months                                                                                                                                                                              |
|                                                                                                                                                                                        |