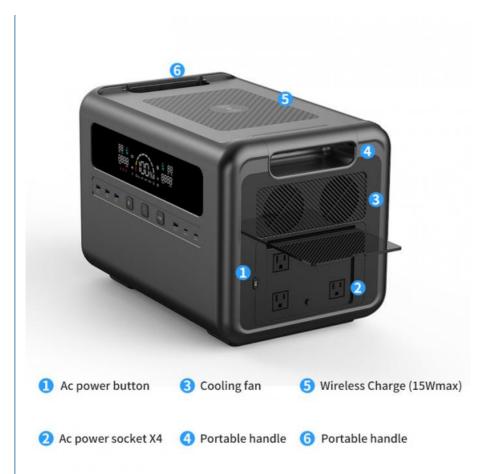

#### **Product Specification**

| 2400W                                                                                                                                                                                  |
|----------------------------------------------------------------------------------------------------------------------------------------------------------------------------------------|
| 2304Wh (51.2V/45Ah or 3.2V/720000mAh)                                                                                                                                                  |
| LiFePO4                                                                                                                                                                                |
| LCD display                                                                                                                                                                            |
| Battery remaining capacity, Battery fault, total output power,Over temperature,input power,Charge time, discharge time                                                                 |
| AC 1200W                                                                                                                                                                               |
| About 2-3H                                                                                                                                                                             |
| MPPT                                                                                                                                                                                   |
| 800W max                                                                                                                                                                               |
| 32~104°F(0°C~40°C)                                                                                                                                                                     |
| Type-C output:PD 100W*2                                                                                                                                                                |
| USB output:QC3.0(18W/5V3A,9V2A,12V1.5A)*4                                                                                                                                              |
| 12V/10A(120W)                                                                                                                                                                          |
| 12V/5A/DC5521*2(total 120W)                                                                                                                                                            |
| 6-10W                                                                                                                                                                                  |
| SOS,flashlight                                                                                                                                                                         |
| Output waveform:pure sinewave                                                                                                                                                          |
| Output voltage:110V(US/JP) or 220V(EU/UK/AU/CN) (AC output<br>voltage and frequency are customized,according to different<br>countries and regions.Please refer to the actual product) |
| Output frequency: 50/60Hz                                                                                                                                                              |
| Peak AC output:4800W                                                                                                                                                                   |
| AC continuous output: 2400W                                                                                                                                                            |
| 14~104°F(-10~40°C)                                                                                                                                                                     |
| 410*290*290mm/about24kg                                                                                                                                                                |
| 46*34*40CM/about 25Kg/1PCS                                                                                                                                                             |
| over-charging, short-circuit ,low-voltage,over-temperatature and over-discharging protection                                                                                           |
| Oranger+gray,Blue+gray,Red+gray,Green+gray                                                                                                                                             |
| ABS+PC (fireproofing V0)                                                                                                                                                               |
| -15~45°C                                                                                                                                                                               |
| 10%~90%                                                                                                                                                                                |
| 1*Q2400 portable power supply, ,1*User Manual, ,color box<br>packaging,1*MC4 charging cable, 1*vehicle charging cable,1 AC<br>cable                                                    |
| 12 months                                                                                                                                                                              |
|                                                                                                                                                                                        |