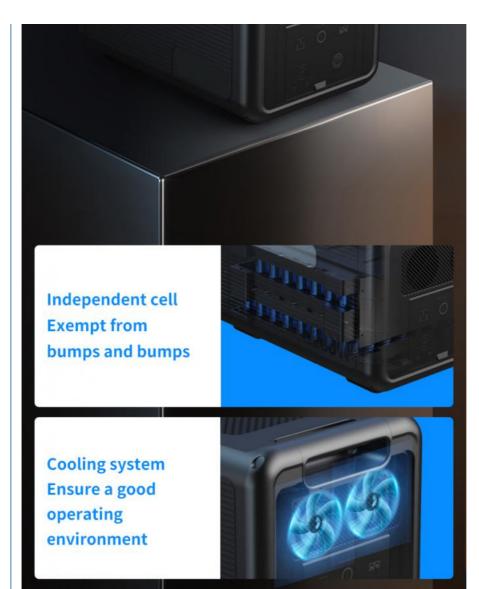

You have to do it to the extreme

Ultra-long life Cycle charge 3000 times

Independent cell Protection from impact

Pure sine wave Non-destructive

apparatus

UL

**UL** standard Certified cell