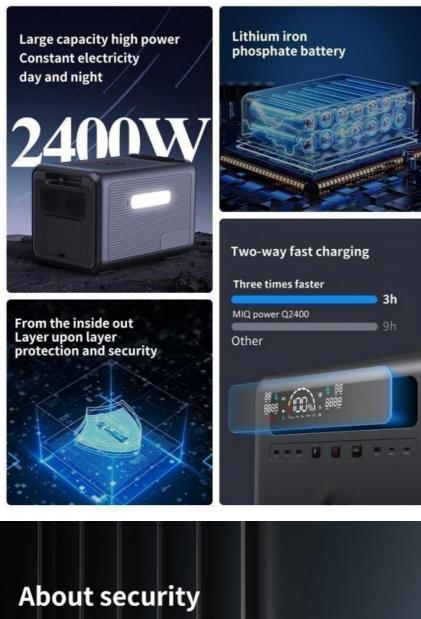

#### **Description of Portable Power Station**

Portable power station is equipped with 2400Wh LiFePO4 battery pack, which contains upgraded chip, supports fast charging function and more than 3000 recycling times. Pure Sine Wave technology AC outlets deliver stable and safe power, without damage and reduces audible and electrical noise.

#### Features:

Bidirectional fast charge technology UL car grade safer lithium iron phosphate cycle life of 3000+ super inverter technology UPS uninterrupted power supply 2200W rated output sufficient large capacity 2KWH electricity modeling IP black gold steel

#### 9 Protections Strictly Abide By Charging Safety

Overcurrect protection Short-circuit protection Over discharge protection Low temperature protection High temperature protection Overvoltage protection Overload protection Signal interference protection Overcharge protection

You have to do it to the extreme

Ultra-long life Cycle charge 3000 times

Independent cell Protection from impact

Pure sine wave Non-destructive

apparatus

UL

**UL** standard Certified cell