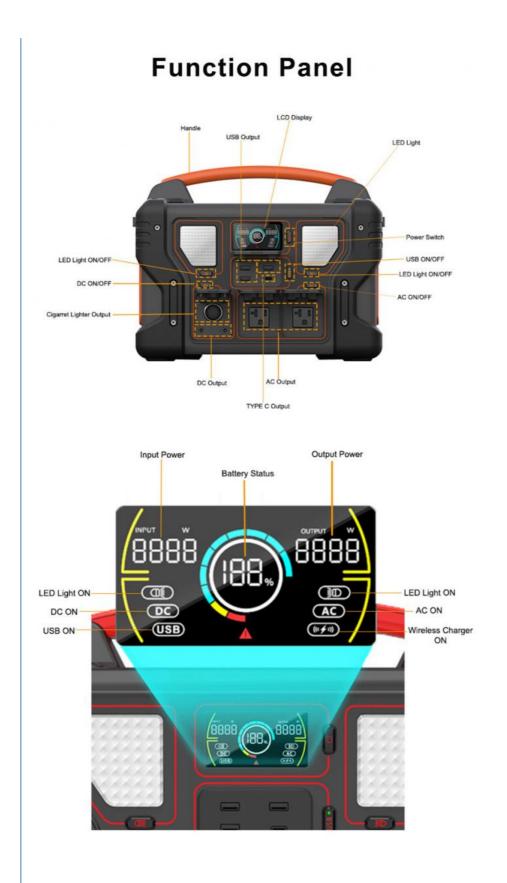

## **Product Specification**

- Rated Power AC:
- Capacity:
- Power Indicate:
- Solar Charging Input:
- AC Fully Charging Time:
- Housing Material:
- Operation Humidity:
- Highlight:

1008Wh LCD Display 400W Max About 2-3H ABS+PC 10%~90%

#### **Product Specification**

| Product Specification            |                                                                                                                                                                                    |  |
|----------------------------------|------------------------------------------------------------------------------------------------------------------------------------------------------------------------------------|--|
| Rated Power AC                   | 1000W                                                                                                                                                                              |  |
| Capacity                         | 1008Wh (48V/21Ah or 3.2V/315000mAh)                                                                                                                                                |  |
| Battery type                     | LiFePO4                                                                                                                                                                            |  |
| Power Indicate                   | LCD display                                                                                                                                                                        |  |
| LCD Display                      | Battery remaining capacity, Battery fault, total output power,Over temperature,input power,Charge time, discharge time                                                             |  |
| AC Input                         | 500W                                                                                                                                                                               |  |
| AC fully Charging Time           | About 2-3H                                                                                                                                                                         |  |
| Solar Controller Model           | MPPT                                                                                                                                                                               |  |
| Solar Charging Input             | 400W max                                                                                                                                                                           |  |
| Charging Temperature<br>Range    | 32~104°F(0°C~40°C)                                                                                                                                                                 |  |
| USB Output                       | Type-C output:PD 100W                                                                                                                                                              |  |
|                                  | USB-A output:QC3.0(18W/5V3A,9V2A,12V1.5A)*3(total 54W)                                                                                                                             |  |
| Cigarret Lighter output          | 12V/10A(120W)                                                                                                                                                                      |  |
| DC output                        | 12V/5A/DC5521*2(total 120W)                                                                                                                                                        |  |
| LED light                        | 6-10W                                                                                                                                                                              |  |
| LED light                        | SOS,flashlight                                                                                                                                                                     |  |
|                                  | Output waveform:pure sinewave                                                                                                                                                      |  |
| AC Output                        | Output voltage:110V(US/JP) or 220V(EU/UK/AU/CN) (AC output voltage and frequency are customized, according to different countries and regions. Please refer to the actual product) |  |
|                                  | Output frequency: 50/60Hz                                                                                                                                                          |  |
|                                  | AC continuous output                                                                                                                                                               |  |
|                                  | AC continuous output: 2000W                                                                                                                                                        |  |
| Discharging<br>Temperature Range | 14~104°F(-10~40°C )                                                                                                                                                                |  |
| Product size/Weight              | 328*221*263mm/about 11Kg                                                                                                                                                           |  |
| Carton Size/Weight               | 32.5*25*36.5CM/about 13.3Kg/1PCS                                                                                                                                                   |  |
| Protections                      | over-charging, short-circuit ,low-voltage,over-temperatature and over-discharging protection                                                                                       |  |
| Color                            | Oranger+gray,Blue+gray,Red+gray,Green+gray                                                                                                                                         |  |
| Housing Material                 | ABS+PC (fireproofing V0)                                                                                                                                                           |  |
| Working Temperature              | -15~45°C                                                                                                                                                                           |  |
| Operation Humidity               | 10%~90%                                                                                                                                                                            |  |
| Standard Package<br>Include      | 1*Q2400 portable power supply, ,1*User Manual, ,color box<br>packaging,1*MC4 charging cable, 1*vehicle charging cable,1 AC<br>cable                                                |  |
| Warrantly                        | 12 months                                                                                                                                                                          |  |
|                                  |                                                                                                                                                                                    |  |