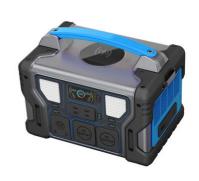

#### Blue 1000W Camping 1000W Lifepo4 Portable Power Station Generator Weather 1008Wh Electric

#### Description of Portable Power Station

Portable power station is equipped with 1008Wh LiFePO4 Battery pack, which contains upgraded chip, supports fast charging function and more than 3000 recycling times. Pure Sine Wave technology AC outlets deliver stable and safe power, without damage and reduces audible and electrical noise.