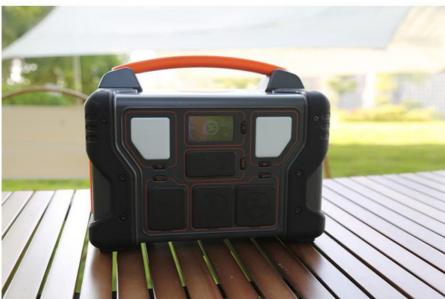

#### Blue 1000W Camping 1000W Lifepo4 Portable Power Station Generator Weather 1008Wh Electric

#### Description of Portable Power Station

Portable power station is equipped with 1008Wh LiFePO4 Battery pack, which contains upgraded chip, supports fast charging function and more than 3000 recycling times. Pure Sine Wave technology AC outlets deliver stable and safe power, without damage and reduces audible and electrical noise.