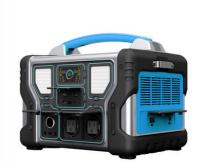

#### Blue 1000W Camping 1000W Lifepo4 Portable Power Station Generator Weather 1008Wh Electric

#### Description of Portable Power Station

Portable power station is equipped with 1008Wh LiFePO4 Battery pack, which contains upgraded chip, supports fast charging function and more than 3000 recycling times. Pure Sine Wave technology AC outlets deliver stable and safe power, without damage and reduces audible and electrical noise.