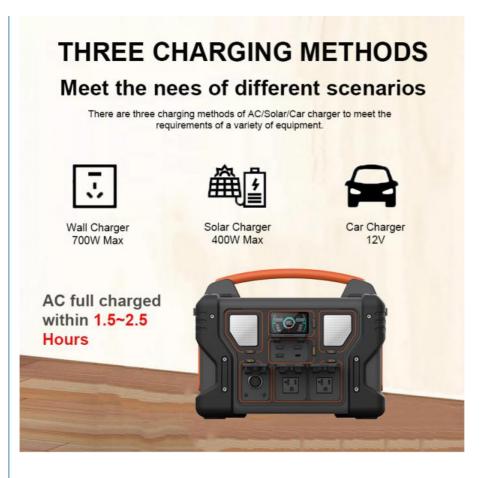

## **Product Specification**

- Rated Power AC:
- Capacity:
- Power Indicate:
- Solar Charging Input:
- AC Fully Charging Time:
- Housing Material:
- Operation Humidity:
- Highlight:

1008Wh LCD Display 400W Max About 2-3H ABS+PC 10%~90%

#### **Product Specification**

| Product Specification            |                                                                                                                                                                                    |  |
|----------------------------------|------------------------------------------------------------------------------------------------------------------------------------------------------------------------------------|--|
| Rated Power AC                   | 1000W                                                                                                                                                                              |  |
| Capacity                         | 1008Wh (48V/21Ah or 3.2V/315000mAh)                                                                                                                                                |  |
| Battery type                     | LiFePO4                                                                                                                                                                            |  |
| Power Indicate                   | LCD display                                                                                                                                                                        |  |
| LCD Display                      | Battery remaining capacity, Battery fault, total output power,Over temperature,input power,Charge time, discharge time                                                             |  |
| AC Input                         | 500W                                                                                                                                                                               |  |
| AC fully Charging Time           | About 2-3H                                                                                                                                                                         |  |
| Solar Controller Model           | MPPT                                                                                                                                                                               |  |
| Solar Charging Input             | 400W max                                                                                                                                                                           |  |
| Charging Temperature<br>Range    | 32~104°F(0°C~40°C)                                                                                                                                                                 |  |
| USB Output                       | Type-C output:PD 100W                                                                                                                                                              |  |
|                                  | USB-A output:QC3.0(18W/5V3A,9V2A,12V1.5A)*3(total 54W)                                                                                                                             |  |
| Cigarret Lighter output          | 12V/10A(120W)                                                                                                                                                                      |  |
| DC output                        | 12V/5A/DC5521*2(total 120W)                                                                                                                                                        |  |
| LED light                        | 6-10W                                                                                                                                                                              |  |
| LED light                        | SOS,flashlight                                                                                                                                                                     |  |
|                                  | Output waveform:pure sinewave                                                                                                                                                      |  |
| AC Output                        | Output voltage:110V(US/JP) or 220V(EU/UK/AU/CN) (AC output voltage and frequency are customized, according to different countries and regions. Please refer to the actual product) |  |
|                                  | Output frequency: 50/60Hz                                                                                                                                                          |  |
|                                  | AC continuous output                                                                                                                                                               |  |
|                                  | AC continuous output: 2000W                                                                                                                                                        |  |
| Discharging<br>Temperature Range | 14~104°F(-10~40°C )                                                                                                                                                                |  |
| Product size/Weight              | 328*221*263mm/about 11Kg                                                                                                                                                           |  |
| Carton Size/Weight               | 32.5*25*36.5CM/about 13.3Kg/1PCS                                                                                                                                                   |  |
| Protections                      | over-charging, short-circuit ,low-voltage,over-temperatature and over-discharging protection                                                                                       |  |
| Color                            | Oranger+gray,Blue+gray,Red+gray,Green+gray                                                                                                                                         |  |
| Housing Material                 | ABS+PC (fireproofing V0)                                                                                                                                                           |  |
| Working Temperature              | -15~45°C                                                                                                                                                                           |  |
| Operation Humidity               | 10%~90%                                                                                                                                                                            |  |
| Standard Package<br>Include      | 1*Q2400 portable power supply, ,1*User Manual, ,color box<br>packaging,1*MC4 charging cable, 1*vehicle charging cable,1 AC<br>cable                                                |  |
| Warrantly                        | 12 months                                                                                                                                                                          |  |
|                                  |                                                                                                                                                                                    |  |